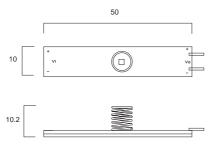

## Dimensions: mm

| Model                 | Rated<br>Voltage | Max. Load | Та         |
|-----------------------|------------------|-----------|------------|
| TOUCH MODULE-1806LV-K | 12VDC            | 36W       | -20°C~35°C |
|                       | 24VDC            | 72W       |            |